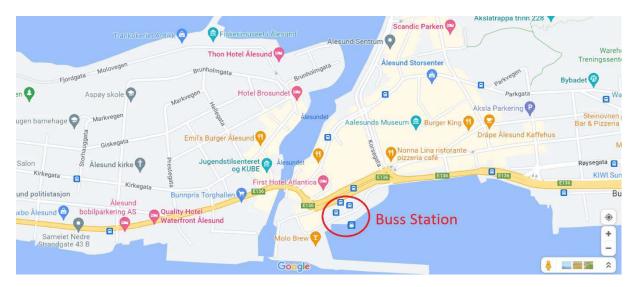

ve the airport, such as SAS Scandinavian Airlines, KLM, Norwegian, airBaltic, and WIZZ AIR.
- 3. Where to stay in Ålesund? There are several hotels available in the city center, such as (see figure below):
- Thon Hotel Ålesund
- Quality Hotel Waterfront Ålesund
- Hotel Brosundet
- First Hotel Atlantica
- 4. How to go from the airport to the city center? You can either use airport bus (Vy Buss), taxi, or rent a car. More information can be found here: <u>https://avinor.no/flyplass/alesund/til-og-fra-flyplassen/bil-buss-og-taxi</u>
- 5. How to go from the hotel to the conference site? The hotels are, unfortunately, located 6 kilometers from the NMK building. You can take a taxi or bus number 601 or 633 from the bus station (Ålesund Rutebilstasjon) to the NMK building (stop at Hauaplassen).